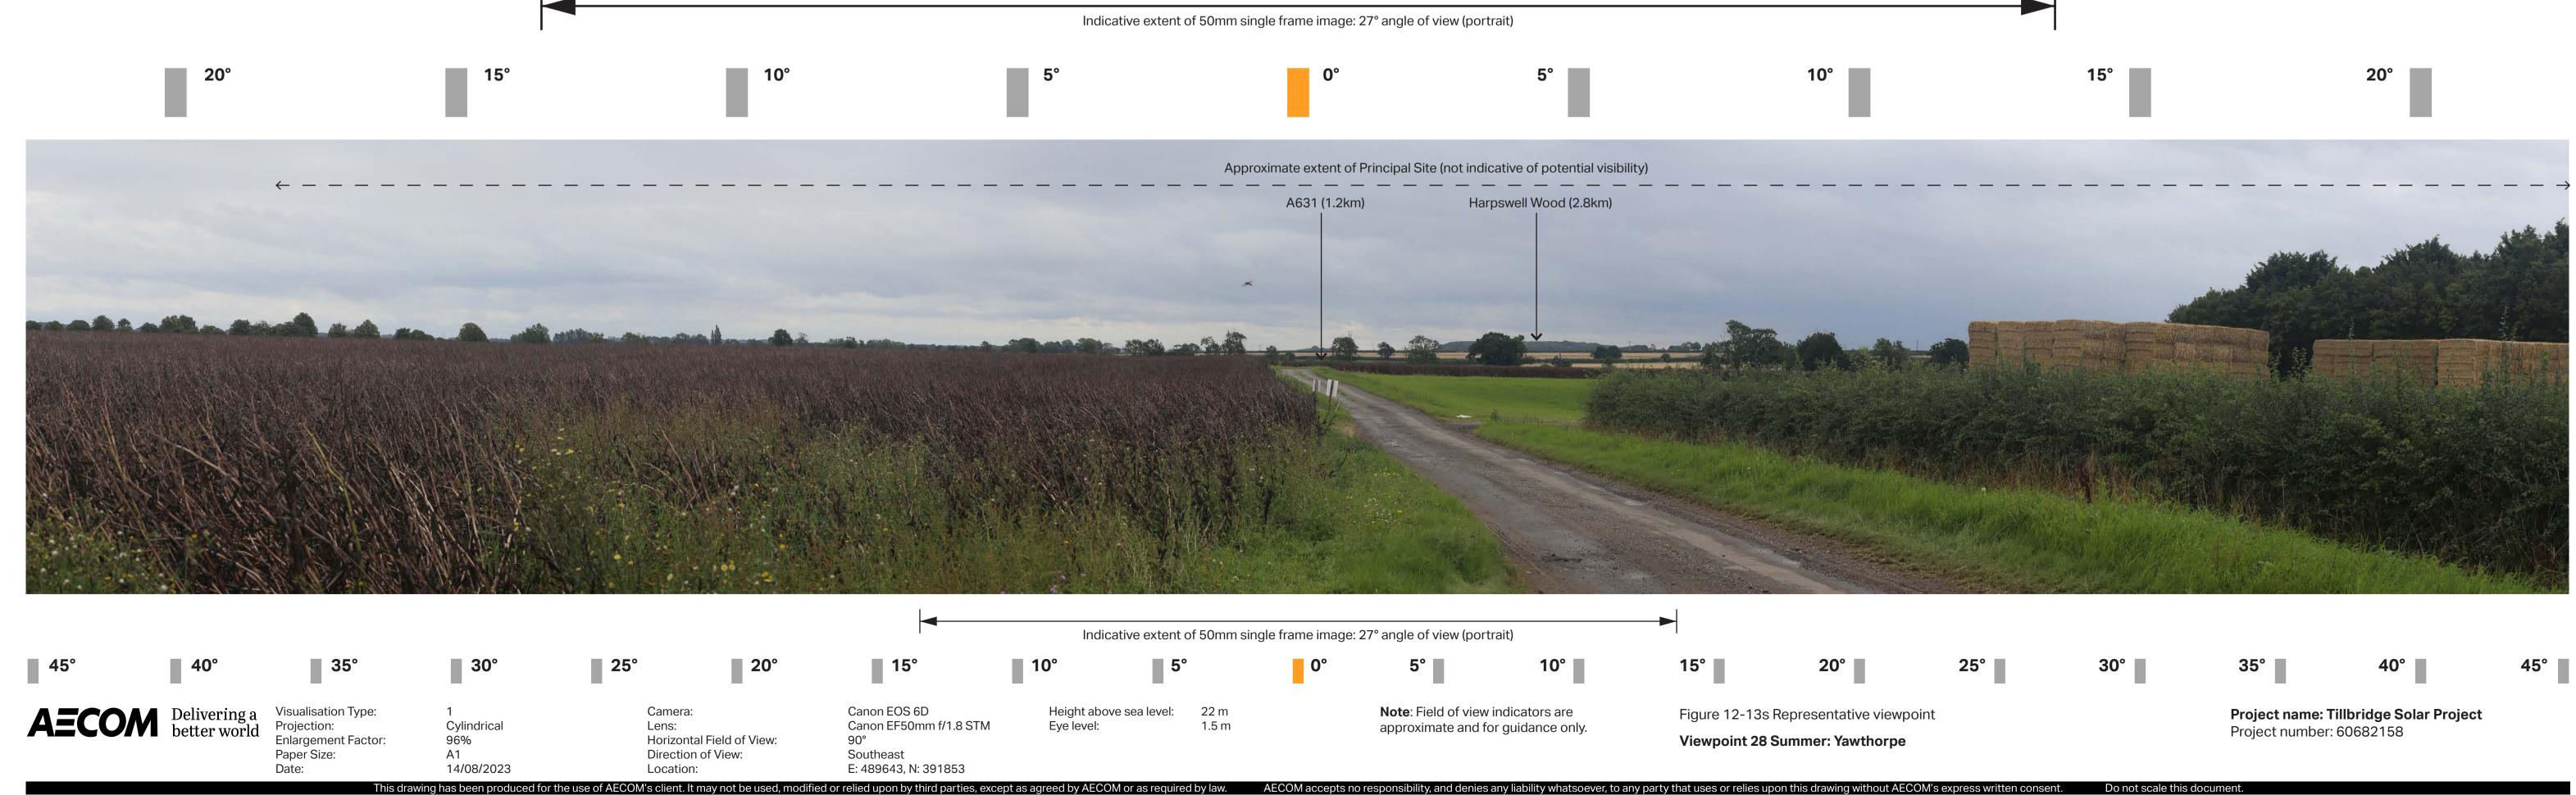

Tillbridge Solar Project EN010142

## **Volume 6 Environmental Statement**

Figure 12-13Q-V: Reference Viewpoint

**Photography** 

Document Reference: EN010142/APP/6.3

Regulation 5(2)(a)

Infrastructure Planning (Applications: Prescribed Forms and

**Procedure) Regulations 2009** 

June 2024 Revision Number: 00

tillbridgesolar.com

This drawing has been produced for the use of AECOM's client. It may not be used, modified or relied upon by third parties, except as agreed by AECOM or as required by law.

AECOM accepts no responsibility, and denies any liability whatsoever, to any party that uses or relies upon this drawing without AECOM's express written consent.

E: 492848, N: 385248

Location: