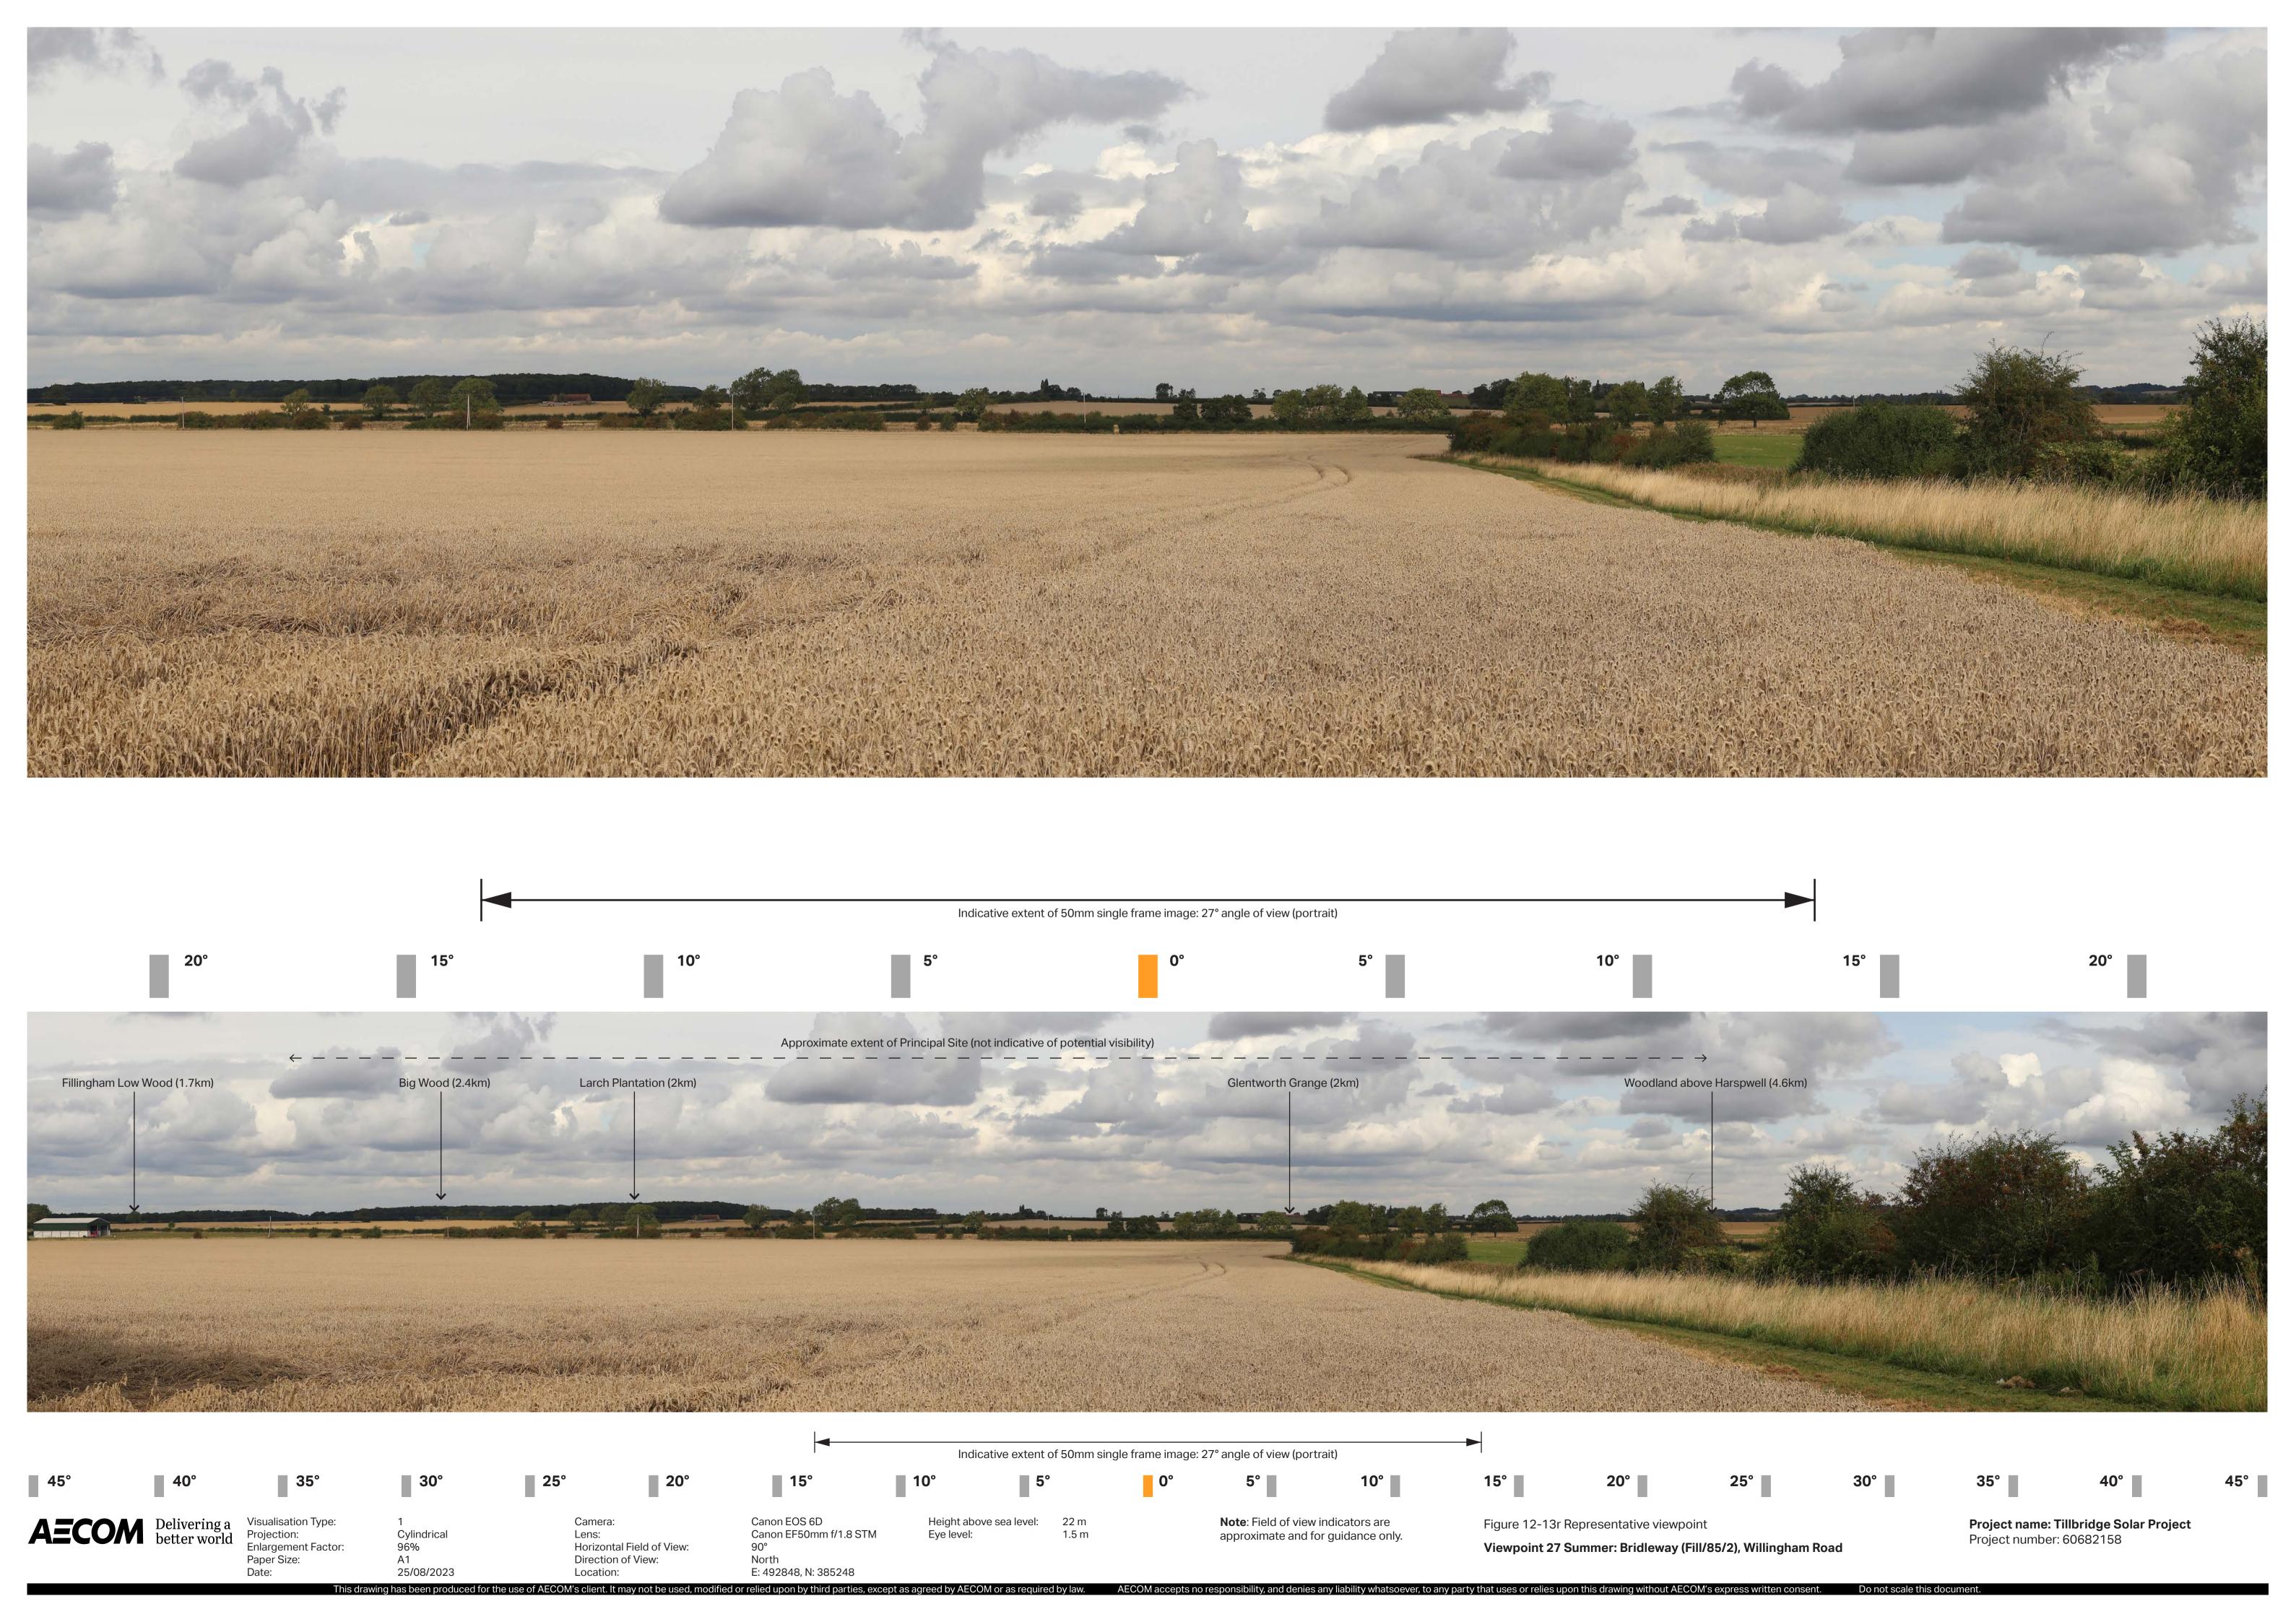

Tillbridge Solar Project EN010142

## **Volume 6 Environmental Statement**

Figure 12-13Q-V: Reference Viewpoint

**Photography** 

Document Reference: EN010142/APP/6.3

Regulation 5(2)(a)

Infrastructure Planning (Applications: Prescribed Forms and

**Procedure) Regulations 2009** 

June 2024 Revision Number: 00

tillbridgesolar.com











This drawing has been produced for the use of AECOM's client. It may not be used, modified or relied upon by third parties, except as agreed by AECOM or as required by law.

AECOM accepts no responsibility, and denies any liability whatsoever, to any party that uses or relies upon this drawing without AECOM's express written consent.

E: 492848, N: 385248

Location: