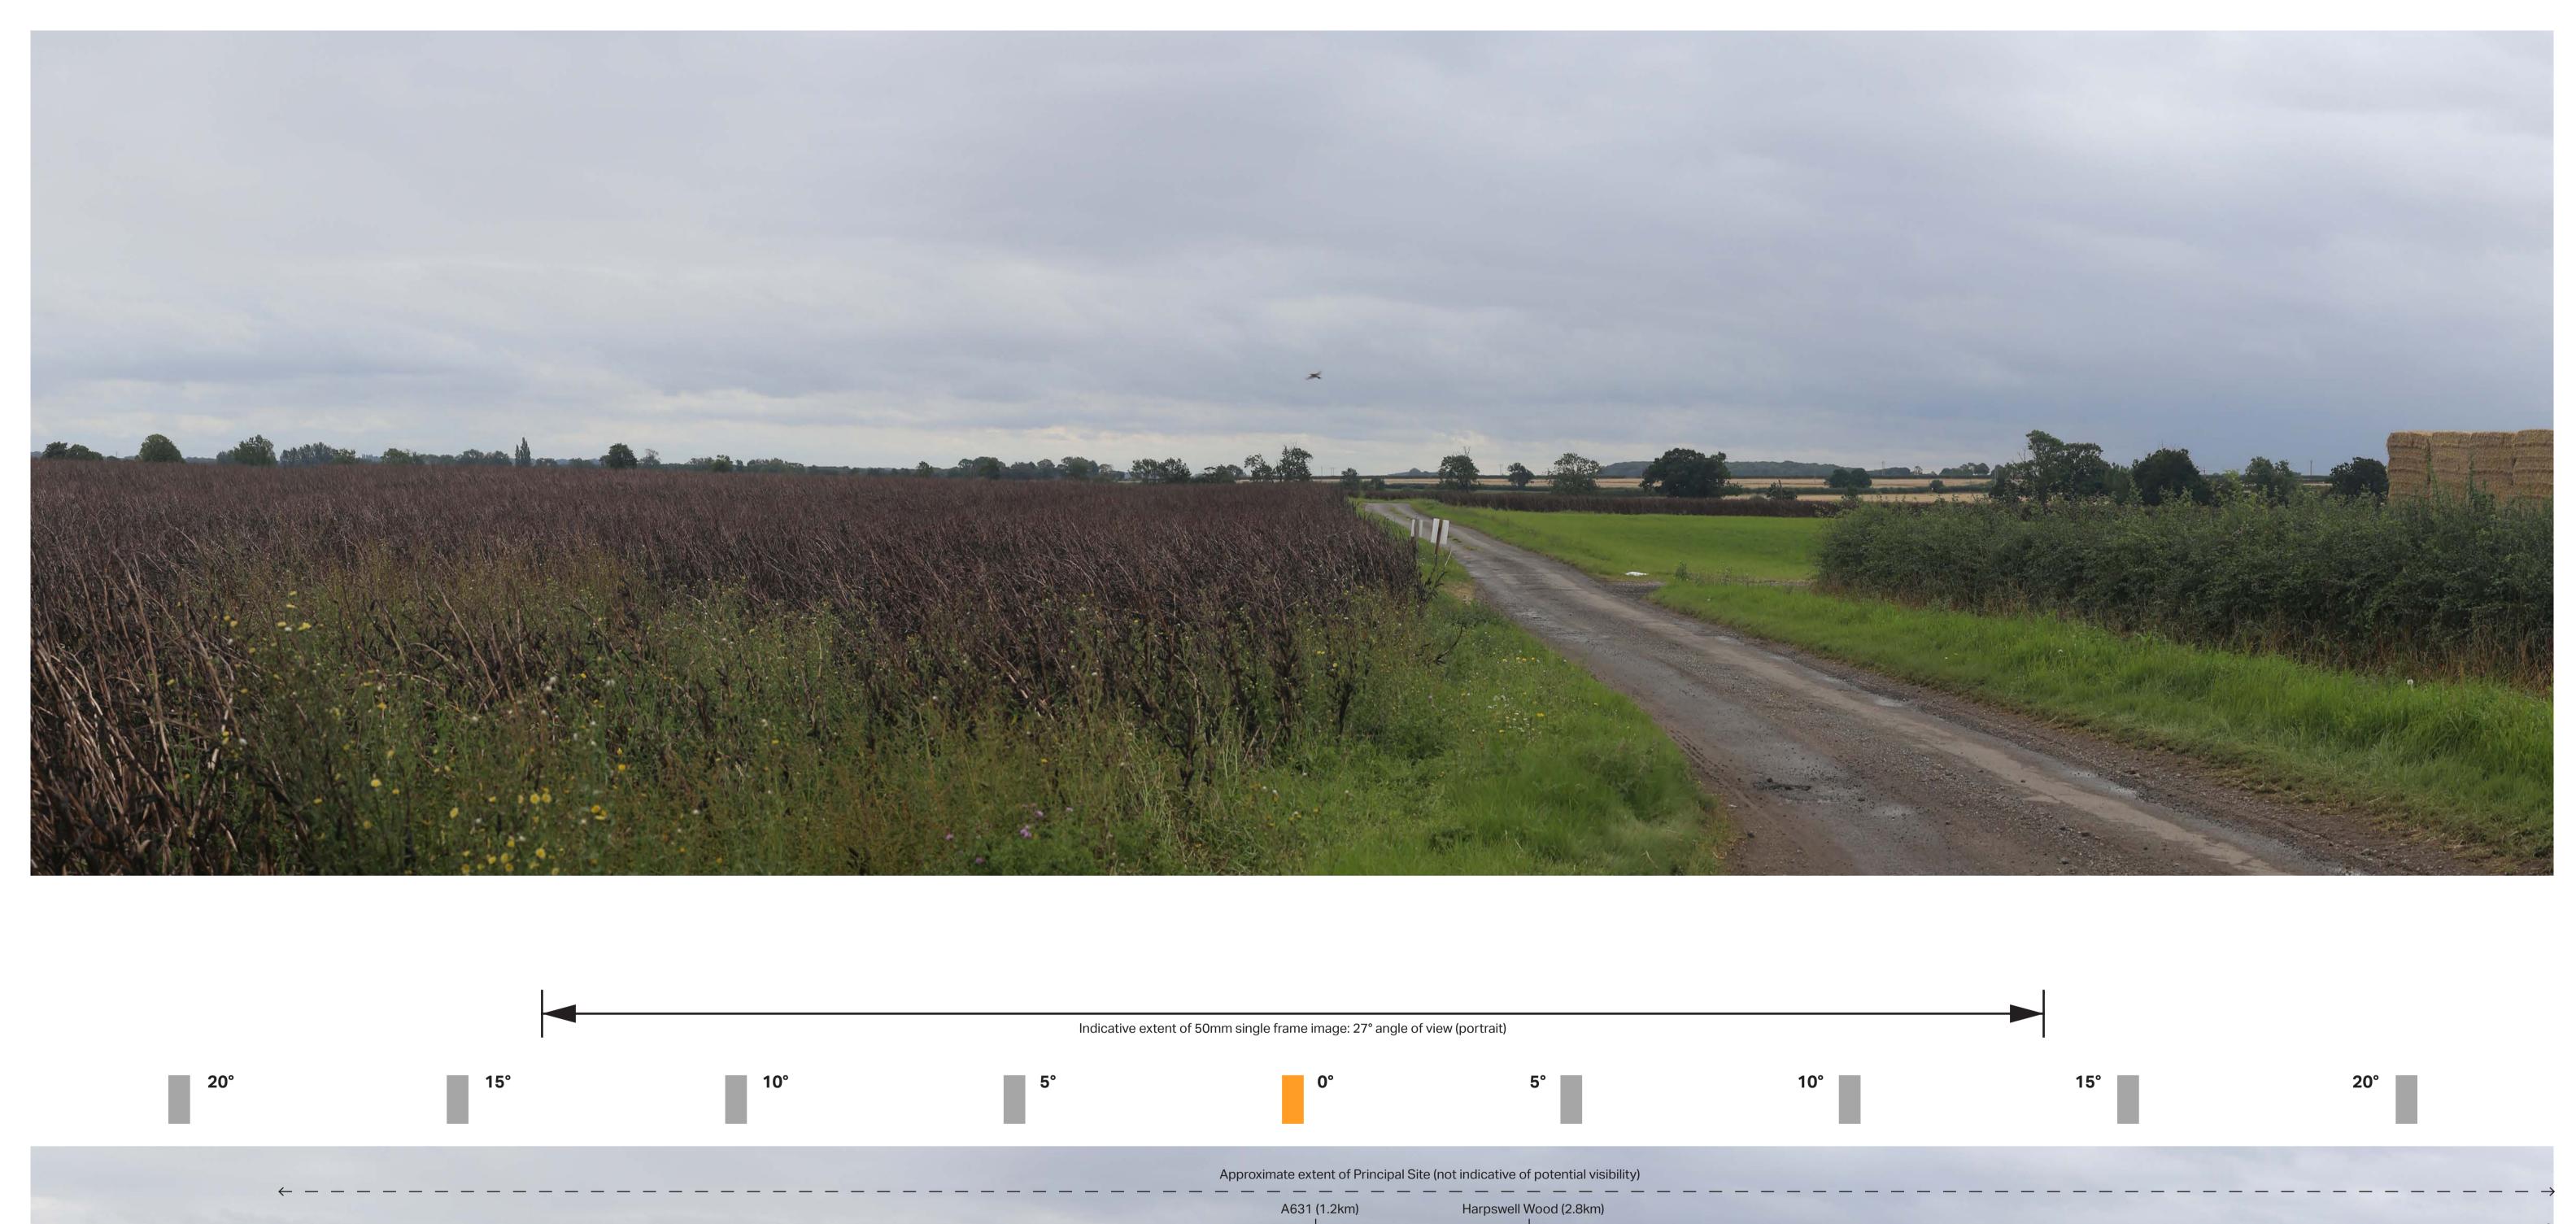

Tillbridge Solar Project EN010142

## **Volume 6 Environmental Statement**

Figure 12-13Q-V: Reference Viewpoint

**Photography** 

Document Reference: EN010142/APP/6.3

Regulation 5(2)(a)

Infrastructure Planning (Applications: Prescribed Forms and

**Procedure) Regulations 2009** 

June 2024 Revision Number: 00

tillbridgesolar.com











This drawing has been produced for the use of AECOM's client. It may not be used, modified or relied upon by third parties, except as agreed by AECOM or as required by law.

AECOM accepts no responsibility, and denies any liability whatsoever, to any party that uses or relies upon this drawing without AECOM's express written consent.

E: 492848, N: 385248

Location: