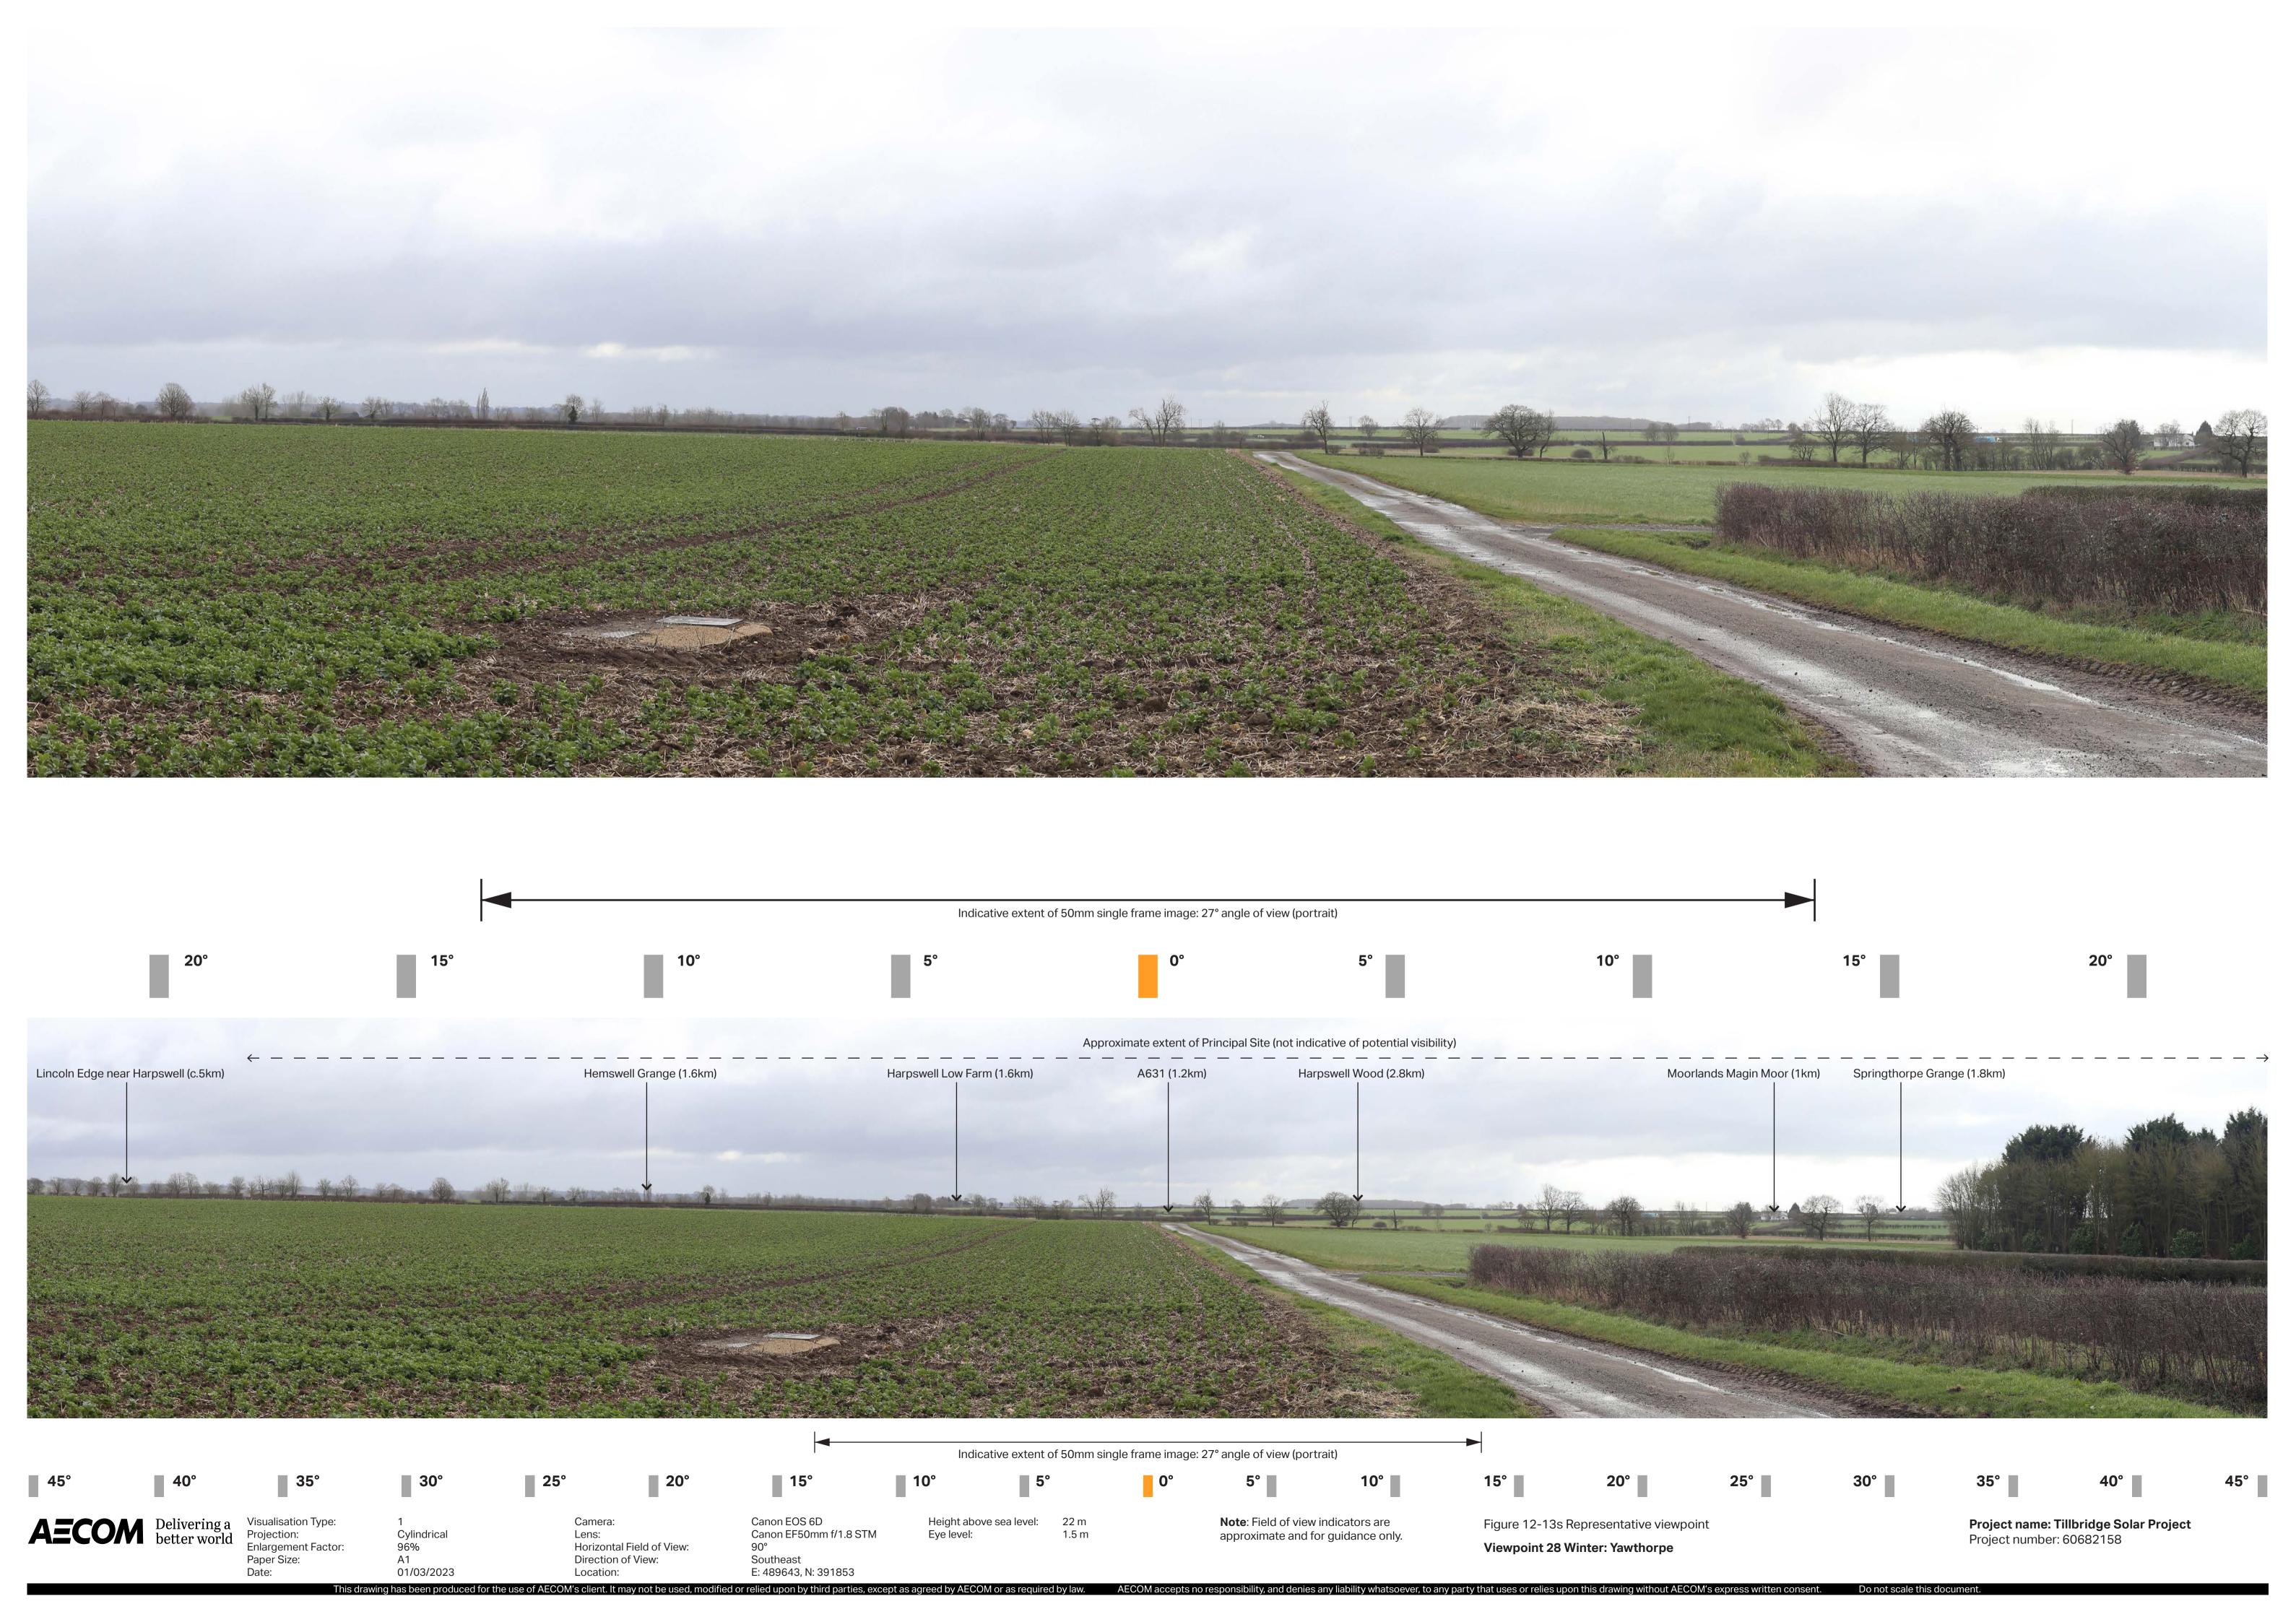

Tillbridge Solar Project EN010142

## **Volume 6 Environmental Statement**

Figure 12-13Q-V: Reference Viewpoint

**Photography** 

Document Reference: EN010142/APP/6.3

Regulation 5(2)(a)

Infrastructure Planning (Applications: Prescribed Forms and

**Procedure) Regulations 2009** 

June 2024 Revision Number: 00

tillbridgesolar.com











This drawing has been produced for the use of AECOM's client. It may not be used, modified or relied upon by third parties, except as agreed by AECOM or as required by law.

AECOM accepts no responsibility, and denies any liability whatsoever, to any party that uses or relies upon this drawing without AECOM's express written consent.

E: 492848, N: 385248

Location: