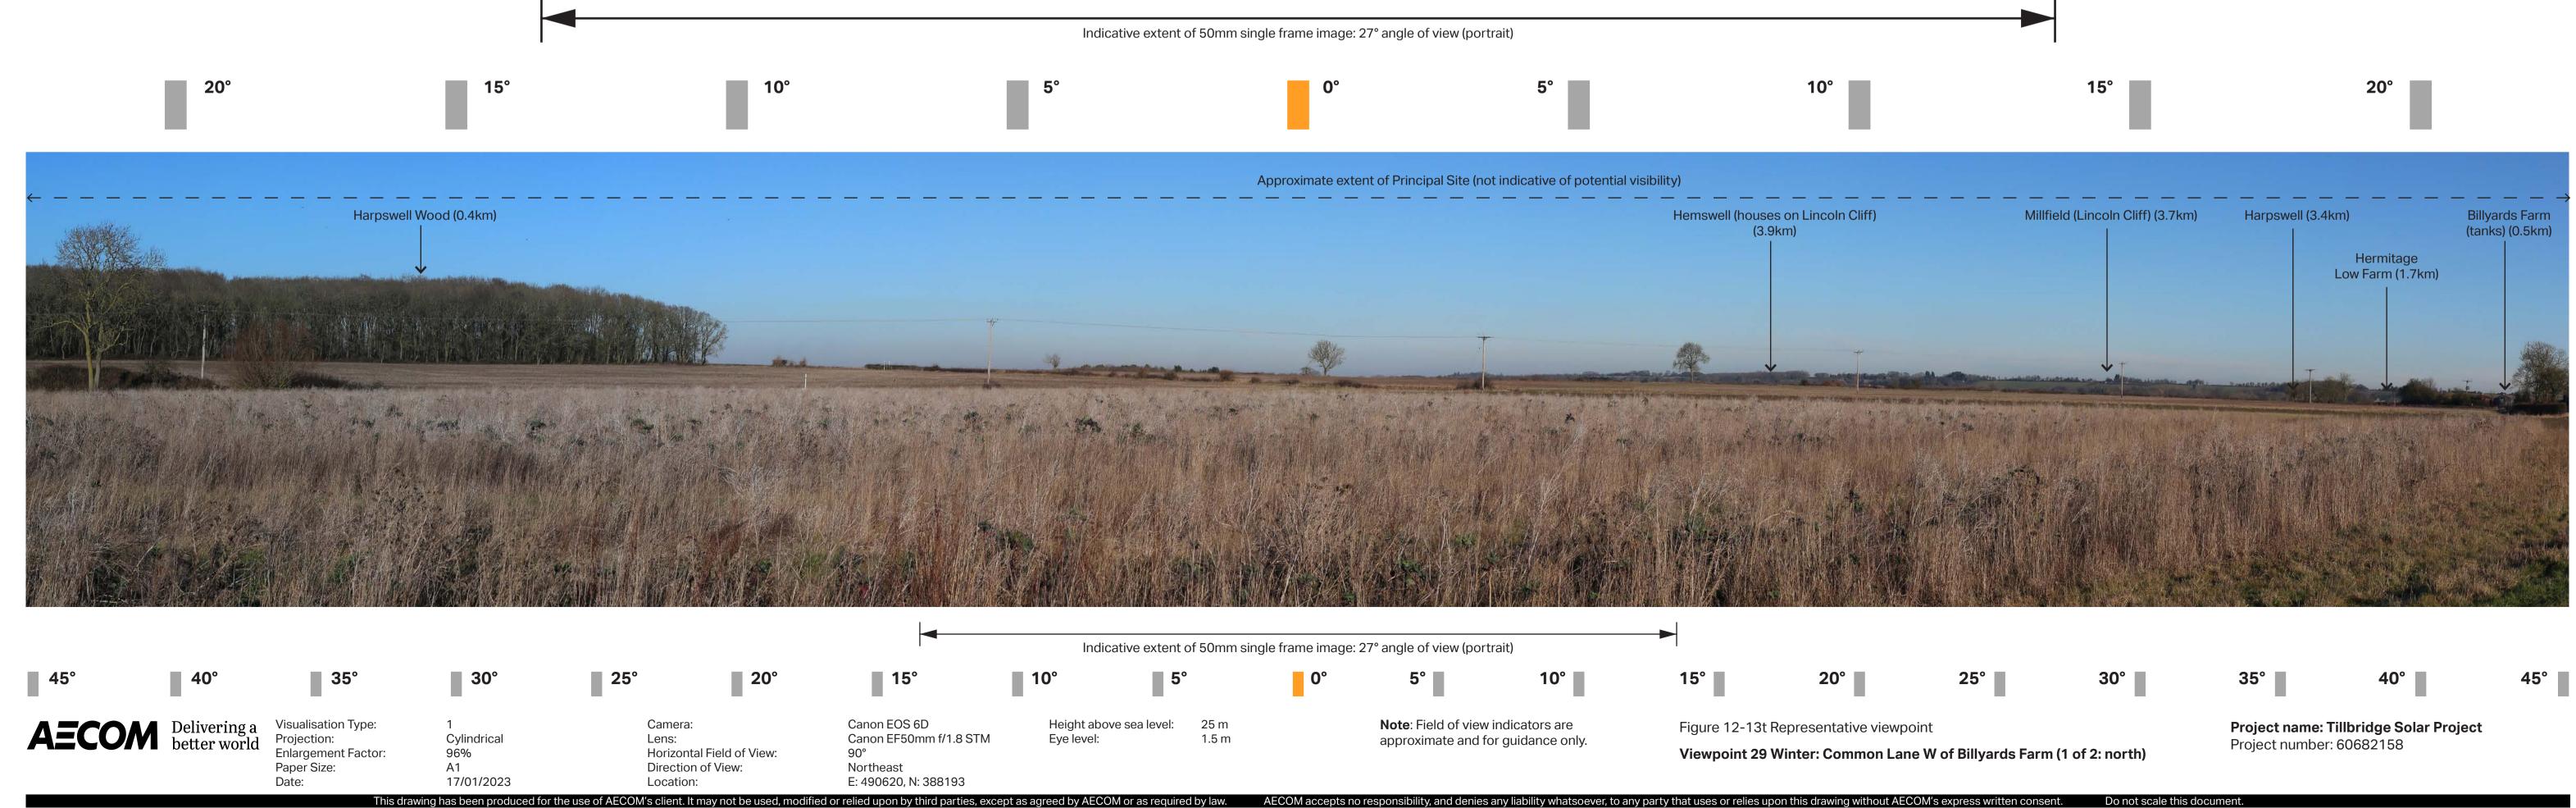

Tillbridge Solar Project EN010142

## **Volume 6 Environmental Statement**

Figure 12-13Q-V: Reference Viewpoint

**Photography** 

Document Reference: EN010142/APP/6.3

Regulation 5(2)(a)

Infrastructure Planning (Applications: Prescribed Forms and

**Procedure) Regulations 2009** 

June 2024 Revision Number: 00

tillbridgesolar.com

This drawing has been produced for the use of AECOM's client. It may not be used, modified or relied upon by third parties, except as agreed by AECOM or as required by law.

AECOM accepts no responsibility, and denies any liability whatsoever, to any party that uses or relies upon this drawing without AECOM's express written consent.

E: 492848, N: 385248

Location: