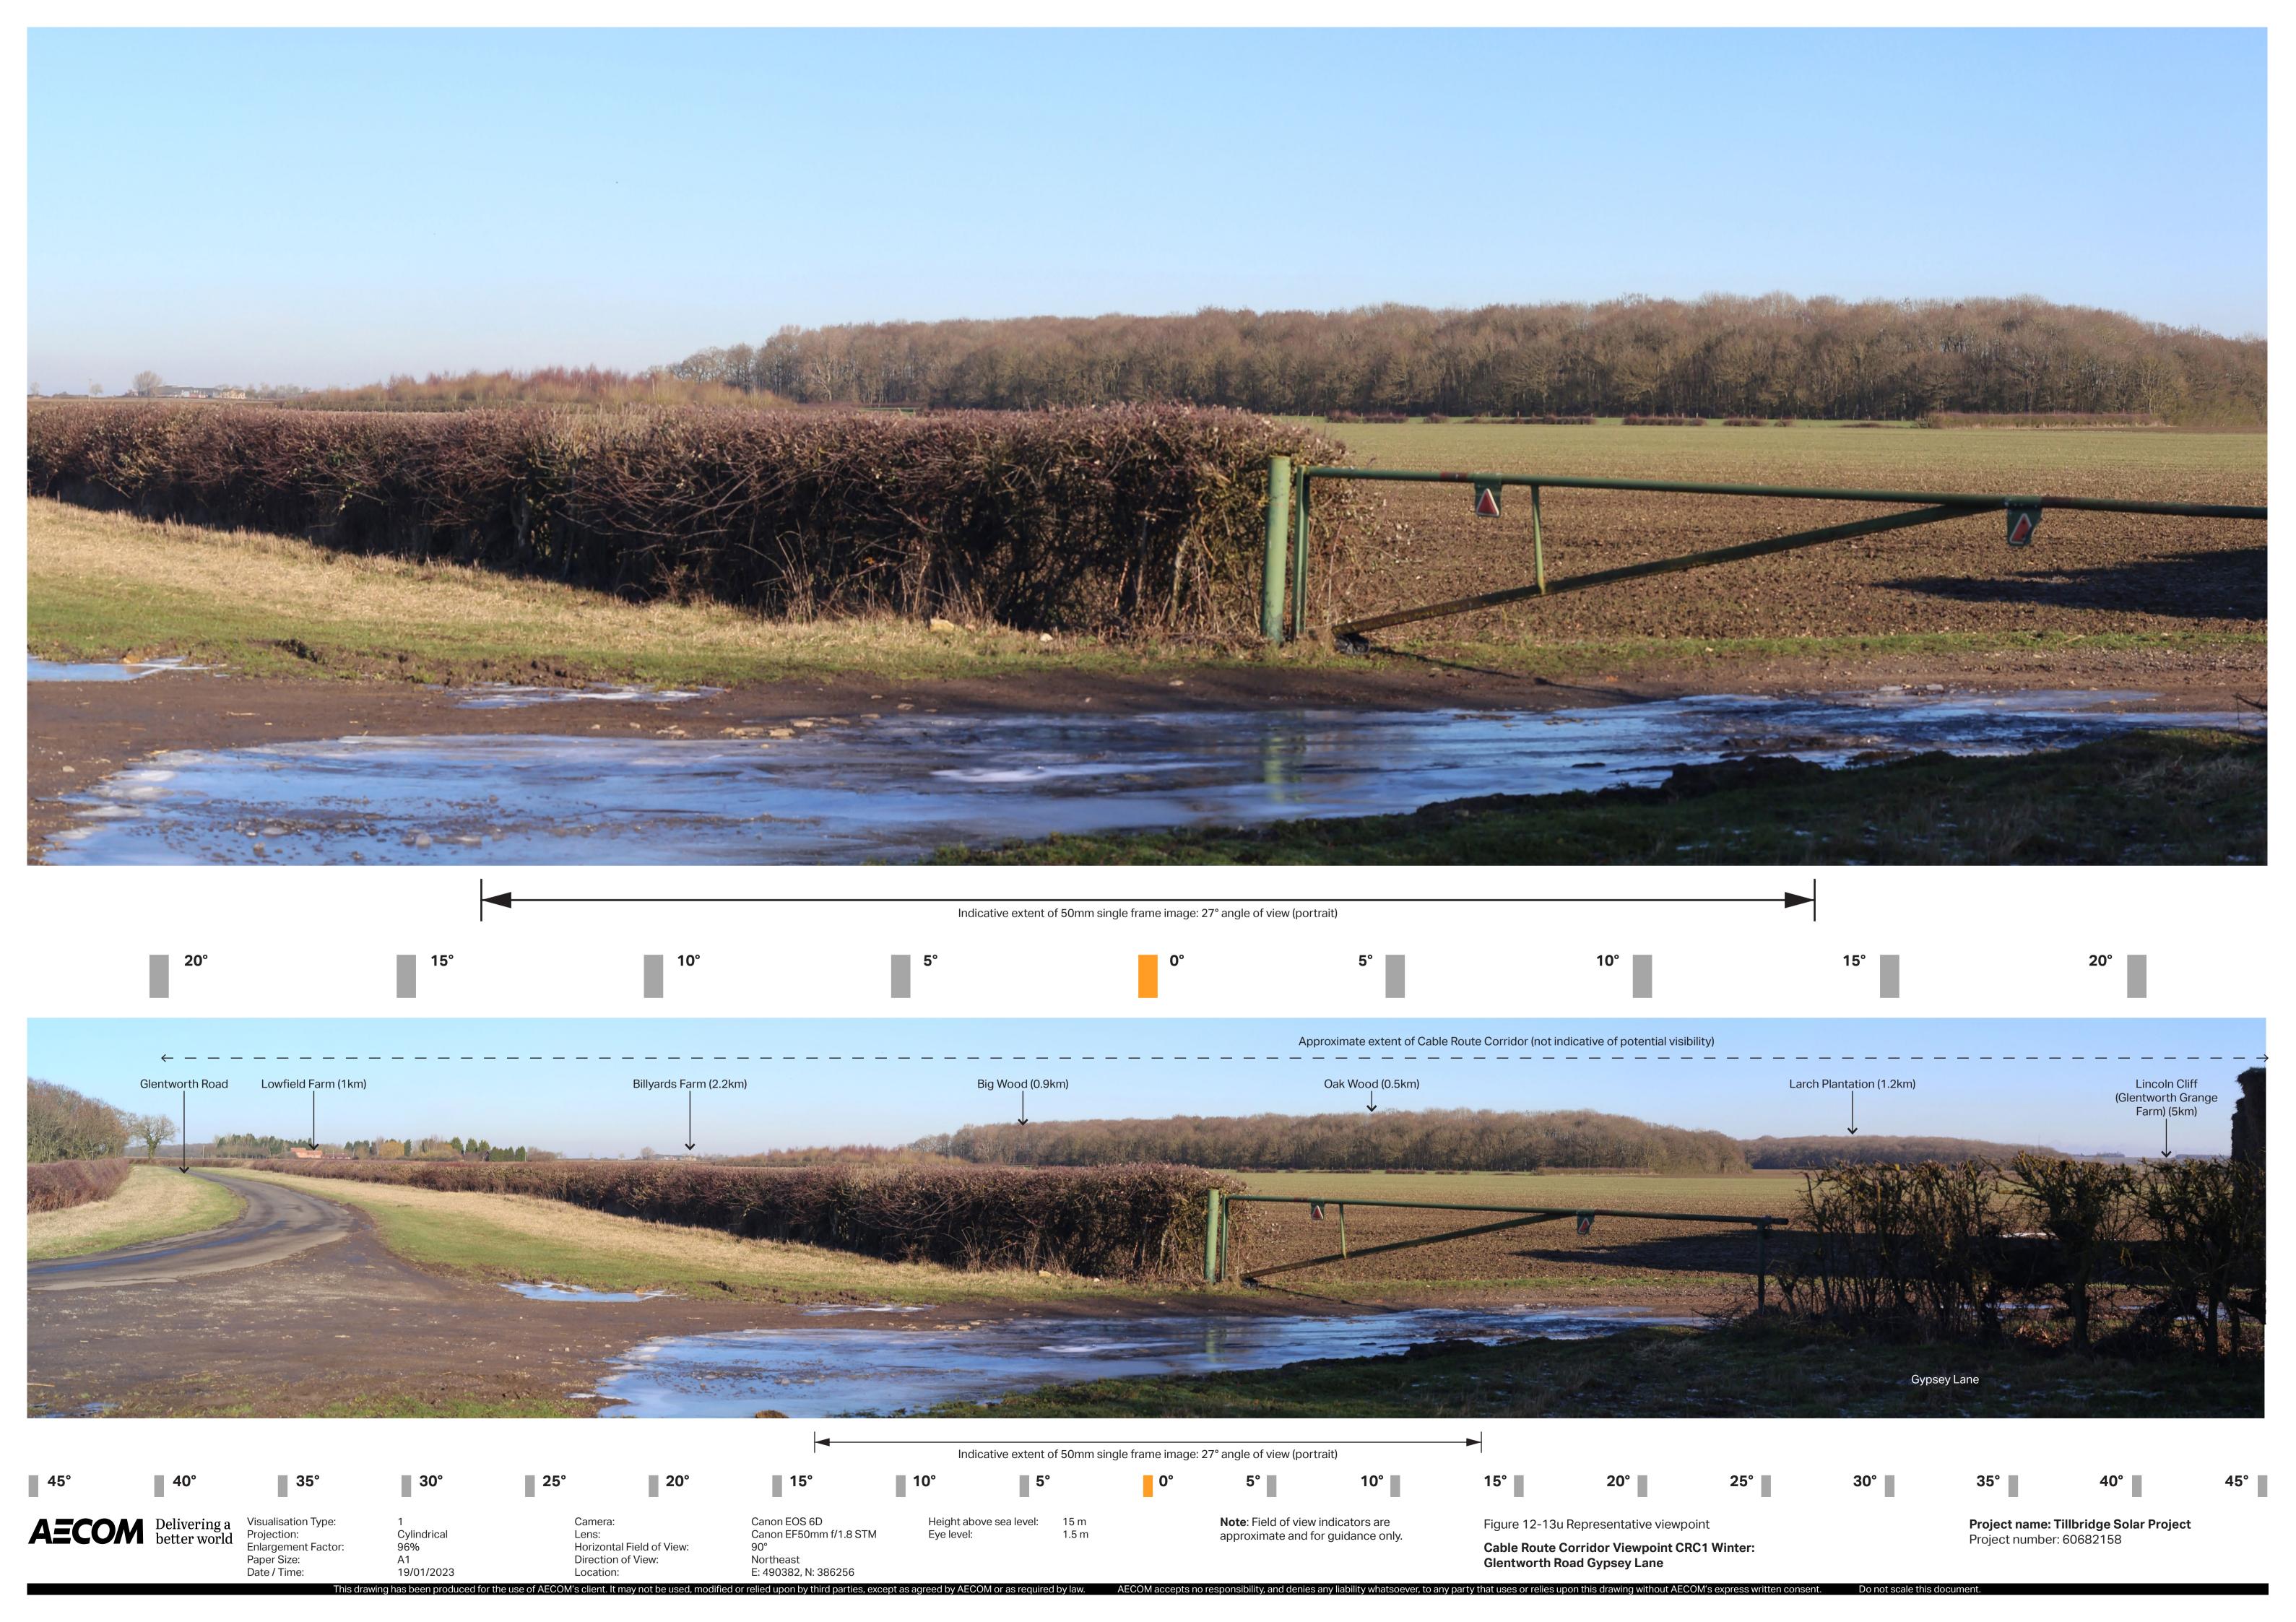

Tillbridge Solar Project EN010142

## **Volume 6 Environmental Statement**

Figure 12-13Q-V: Reference Viewpoint

**Photography** 

Document Reference: EN010142/APP/6.3

Regulation 5(2)(a)

Infrastructure Planning (Applications: Prescribed Forms and