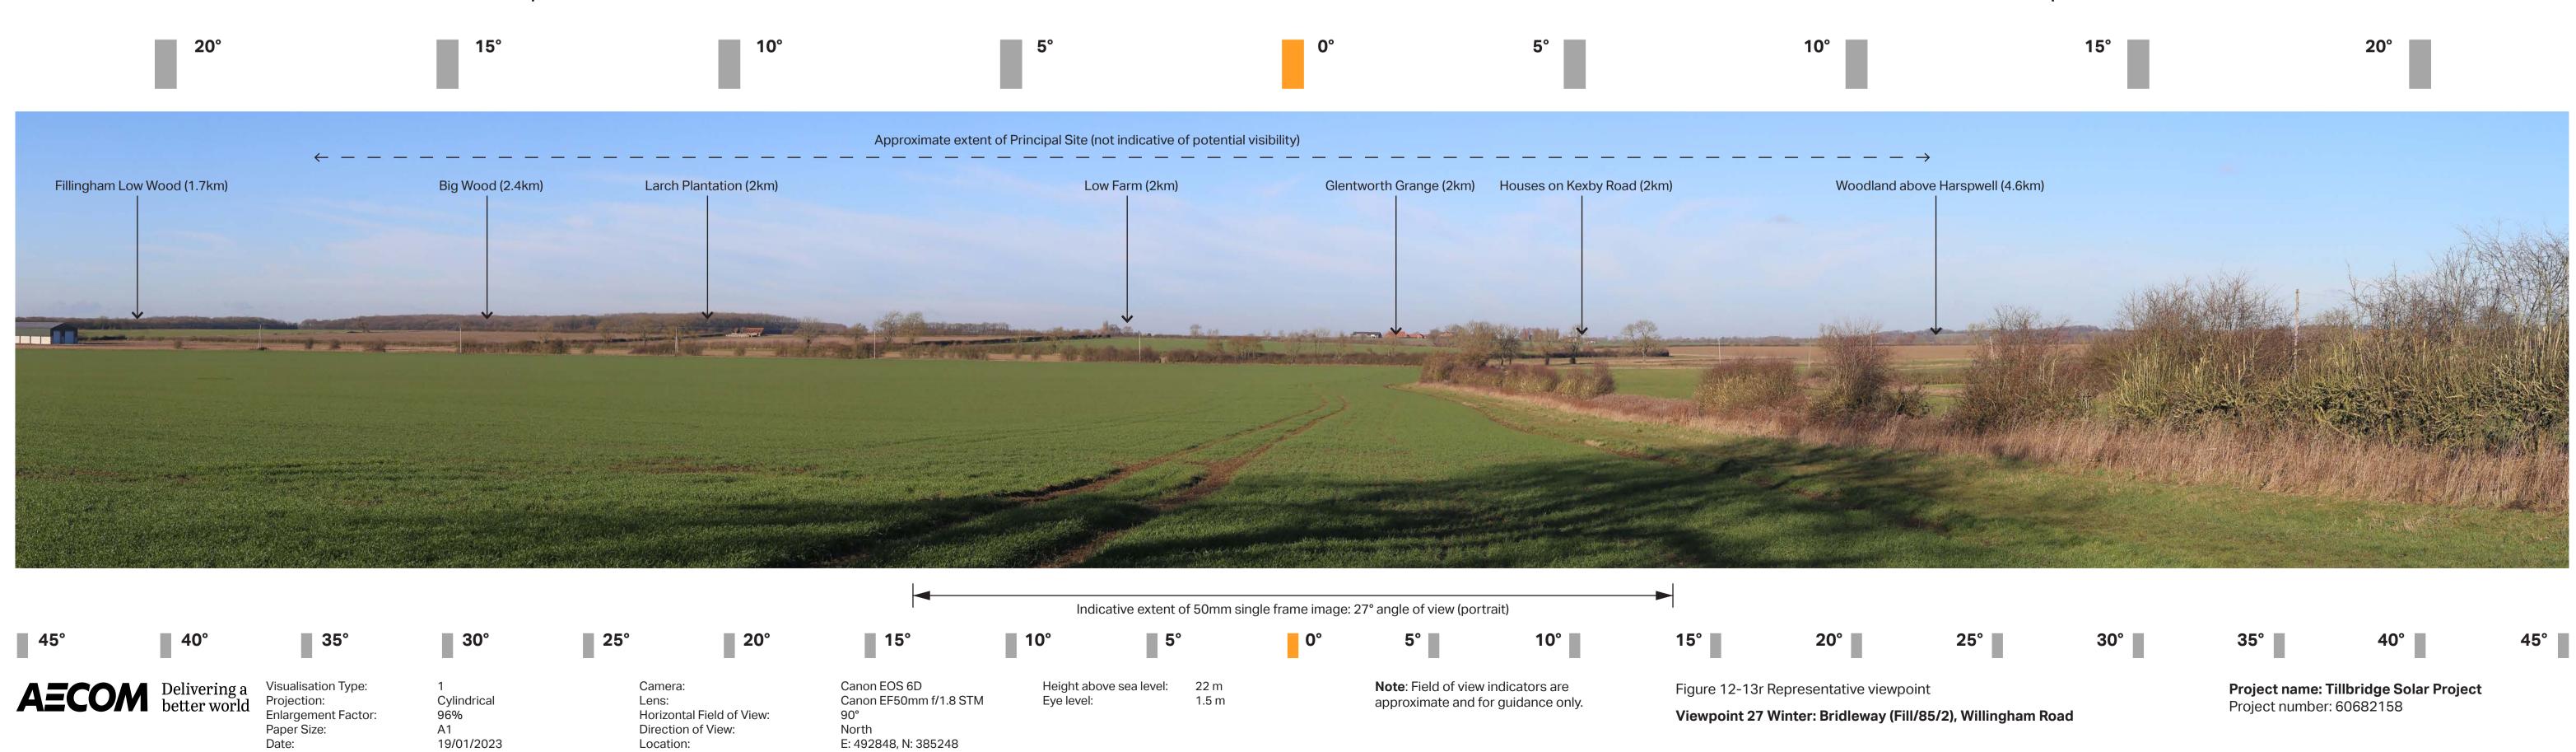

Tillbridge Solar Project EN010142

## **Volume 6 Environmental Statement**

Figure 12-13Q-V: Reference Viewpoint

**Photography** 

Document Reference: EN010142/APP/6.3

Regulation 5(2)(a)

Infrastructure Planning (Applications: Prescribed Forms and

**Procedure) Regulations 2009** 

June 2024 Revision Number: 00

tillbridgesolar.com











This drawing has been produced for the use of AECOM's client. It may not be used, modified or relied upon by third parties, except as agreed by AECOM or as required by law.

AECOM accepts no responsibility, and denies any liability whatsoever, to any party that uses or relies upon this drawing without AECOM's express written consent.

E: 492848, N: 385248

Location: